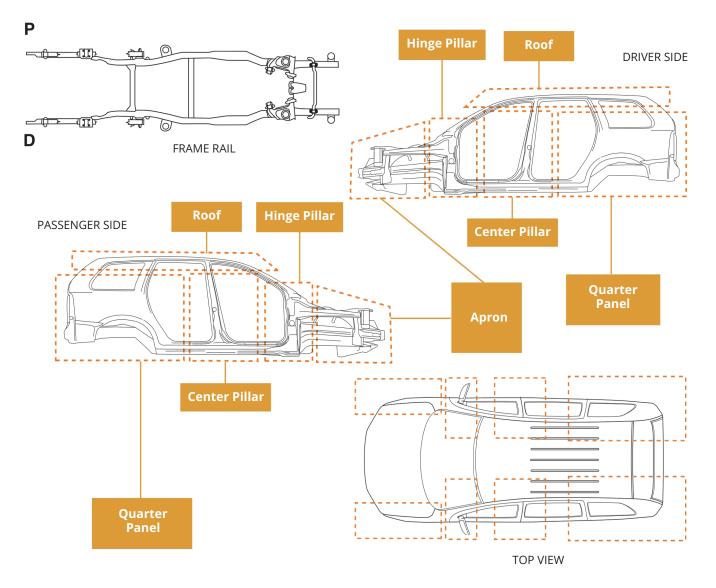

Please mark your cuts clearly and include any measurements or specific instructions:

Please describe your cut and instructions in as much detail as possible: