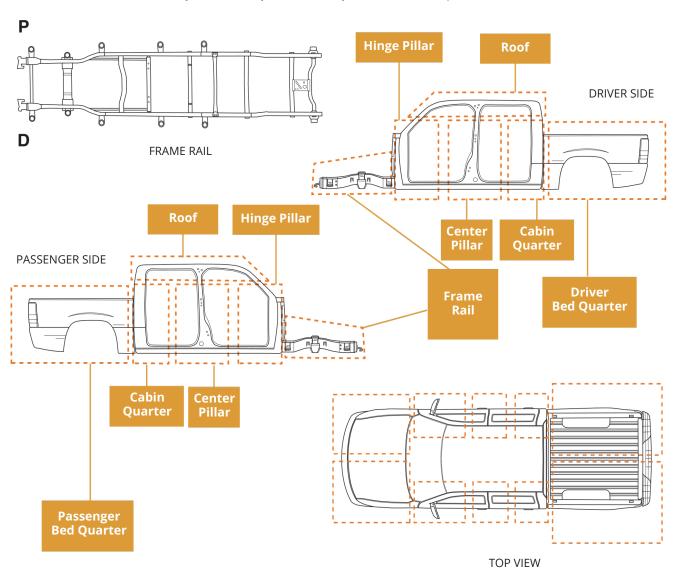

| (562) | 692- | 0559 |
|-------|------|------|
|       |      |      |

- hkautonow@gmail.com
- 247 E Whittier Blvd, Montebello, CA 90640
- Mon Sat: 8 am 5 pm
- www.hkautoparts.com

| Date:            | P.O. #:                    |                             | QUAD CAB TRUCK CUT SHEET |        |  |  |  |
|------------------|----------------------------|-----------------------------|--------------------------|--------|--|--|--|
| To:              |                            |                             | From:                    |        |  |  |  |
| Phone #:         | Fax #:                     |                             | Phone #:                 | Fax #: |  |  |  |
| E-mail:          |                            |                             | E-mail:                  |        |  |  |  |
| Please Note: All | cuts are final and returns | s are not accepted. Sign he | ere to acknowledge thi   | S:     |  |  |  |
| Vehicle Specs    |                            |                             |                          |        |  |  |  |
| Year:            | Make:                      | Model:                      | VIN #:                   |        |  |  |  |

Please mark your cuts clearly and include any measurements or specific instructions:

Please describe your cut and instructions in as much detail as possible:

© 2024 HK Auto Parts by HK Auto Salvage