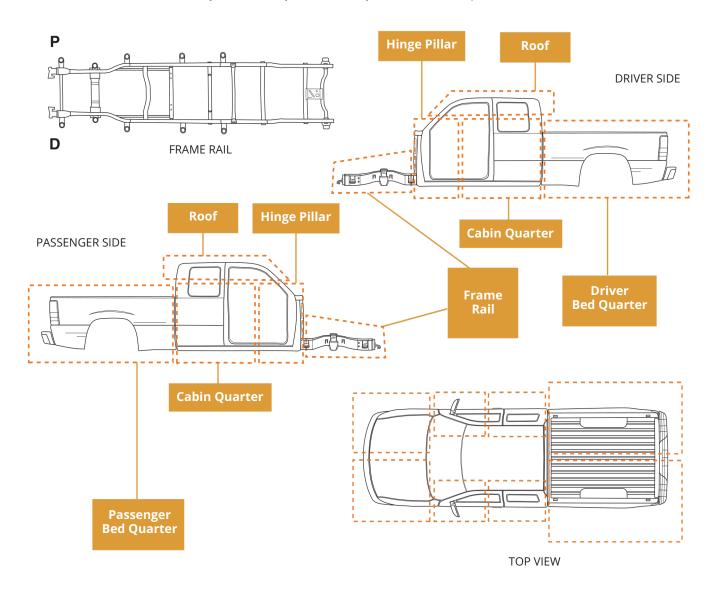

Please mark your cuts clearly and include any measurements or specific instructions:

Please describe your cut and instructions in as much detail as possible: