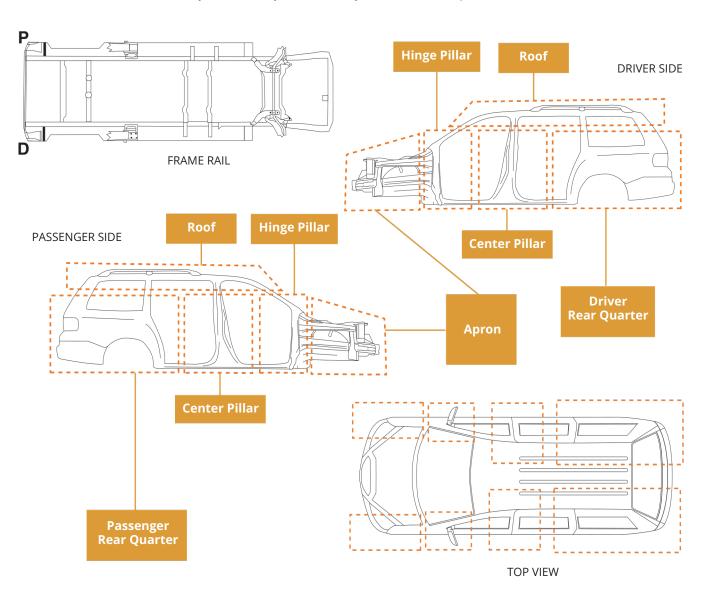

Please mark your cuts clearly and include any measurements or specific instructions:

Please describe your cut and instructions in as much detail as possible: