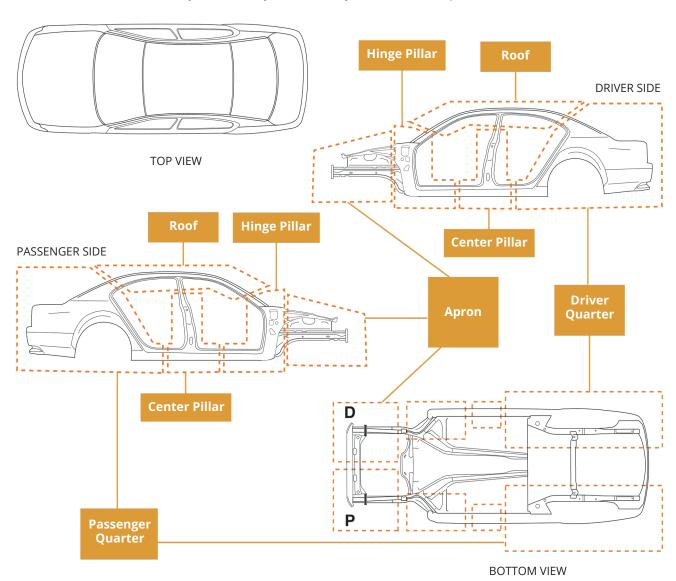

| (562) | 692- | 0559 |
|-------|------|------|
|       |      |      |

- hkautonow@gmail.com
- ② 247 E Whittier Blvd, Montebello, CA 90640
- Mon Sat: 8 am 5 pm
- www.hkautoparts.com

| Date:            | P.O. #:                    | 4 DOC                               | 4 DOOR UNI BODY CUT SHEET |  |  |
|------------------|----------------------------|-------------------------------------|---------------------------|--|--|
| To:              |                            | From:                               |                           |  |  |
| Phone #:         | Fax #:                     | Phone #                             | : Fax #:                  |  |  |
| E-mail:          |                            | E-mail:                             | E-mail:                   |  |  |
| Please Note: All | cuts are final and returns | are not accepted. Sign here to ackn | nowledge this:            |  |  |
| Vehicle Specs    |                            |                                     |                           |  |  |
| Year:            | Make:                      | Model:                              | VIN #:                    |  |  |

Please mark your cuts clearly and include any measurements or specific instructions:

Please describe your cut and instructions in as much detail as possible: