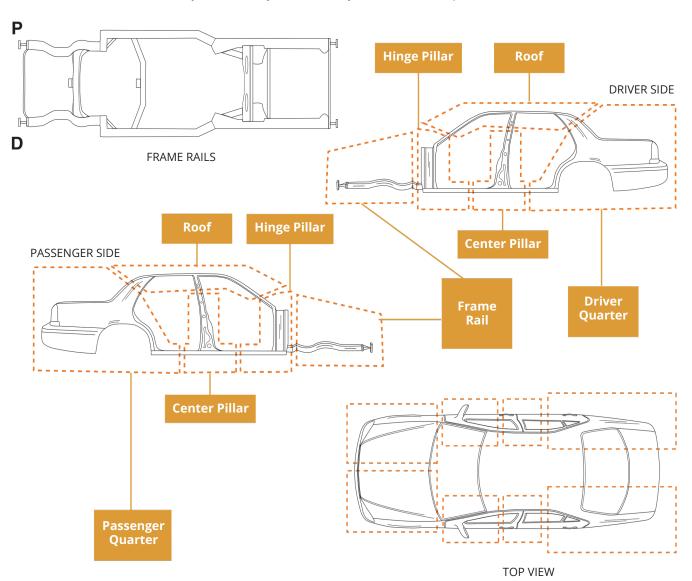

Please mark your cuts clearly and include any measurements or specific instructions:

Please describe your cut and instructions in as much detail as possible: