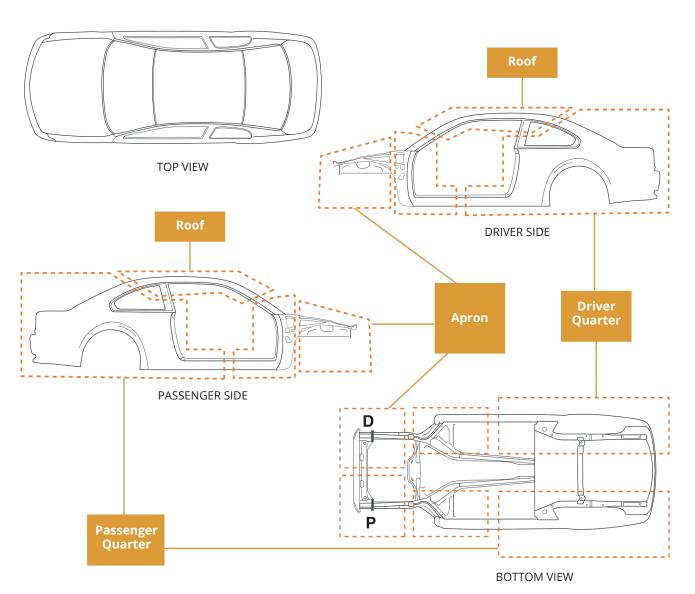

|--|

- hkautonow@gmail.com
- 247 E Whittier Blvd, Montebello, CA 90640
- Mon Sat: 8 am 5 pm
- www.hkautoparts.com

| Date:            | P.O. #: 2 DOOR UNI BODY CUT SHEET |                            |                        | ODY CUT SHEET |
|------------------|-----------------------------------|----------------------------|------------------------|---------------|
| To:              |                                   |                            | From:                  |               |
| Phone #:         | ne #: Fax #:                      |                            | Phone #:               | Fax #:        |
| E-mail:          |                                   |                            | E-mail:                |               |
| Please Note: All | cuts are final and returns        | s are not accepted. Sign h | ere to acknowledge thi | s:            |
|                  |                                   | Vehicle Spec               | :s                     |               |
| Year:            | Make:                             | Model:                     | VIN #:                 |               |

Please mark your cuts clearly and include any measurements or specific instructions:

Please describe your cut and instructions in as much detail as possible: